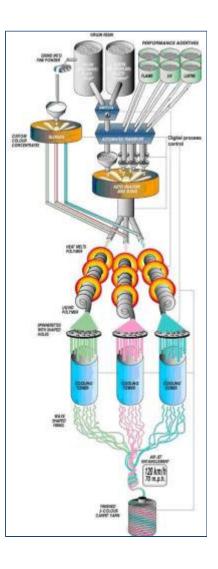

Significant change in colour means a rating of less than 3 on the AATCC Grey Scale for Evaluating Change in Colour [1=more change, 5= less change].

To colour out solution dyed fibre, we add dry pigment powders to the polymer before the yarn is extruded. This way, the colour is an intrinsic part of the fibre going right to the core.

Conventional liquid dyeing, by comparison, only colours the fibre surface.

Because the colour goes all the way through, the fibre can be cleaned more aggressively and is more fade resistant than conventionally dyed fibres.